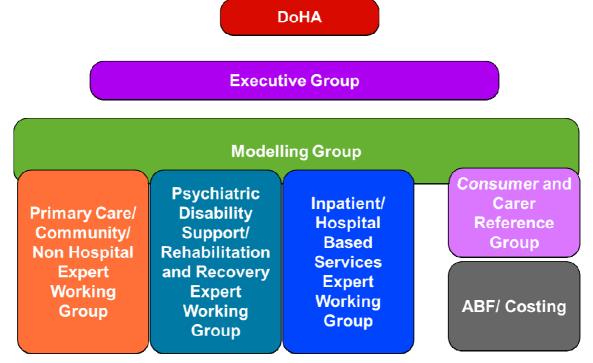

# 5. Project Governance Structure

The Governance Structure to support the Project is outlined in Figure 4 on the follow page.

It should be well noted that the primary contractual relationship for the Project is between the Commonwealth and NSW. Noting that NSW is directly responsible for the Project deliverables, the primacy of the role for the NSW Executive Sponsor/Executive Group Chair, supported by the Project Director, cannot be understated.

To realise the benefits of the NMHSPF, the Project is structured around a number of focussed Project Groups, including the:

- Executive Group
- Project Team
- Modelling Group
- Primary Care / Community / Non Hospital Expert Working Group
- Psychiatric Disability Support, Rehabilitation and Recovery Expert Working Group
- Inpatient/ Hospital Based Service Expert Working Group
- Consumer and Carer Reference Group

The suggested membership and key responsibilities for each Project Group are listed below. The actual Membership, Terms of Reference and Business Rules for each Project Group can be found at Appendices B through G respectively.

Figure 4: The Project Governance Structure