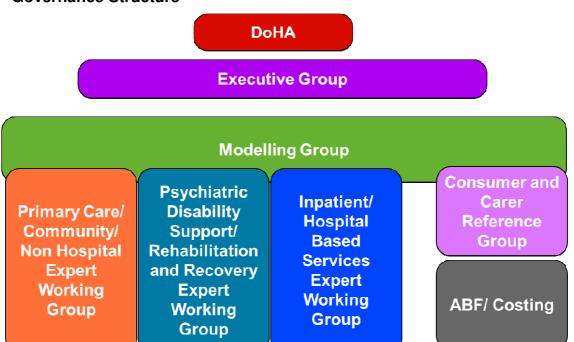

# 5. Project Governance Structure

The Governance Structure to support the Project is outlined in Figure 4 on the follow page.

It should be well noted that the primary contractual relationship for the Project is between the Commonwealth and NSW. Noting that NSW is directly responsible for the Project deliverables, the primacy of the role for the NSW Executive Sponsor/Executive Group Chair, supported by the Project Director, cannot be understated.

To realise the benefits of the NMHSPF, the Project is structured around a number of focussed Project Groups, including the:

- Executive Group
- Project Team
- Modelling Group
- Primary Care / Community / Non Hospital Expert Working Group
- Psychiatric Disability Support, Rehabilitation and Recovery Expert Working Group
- Inpatient/ Hospital Based Service Expert Working Group
- Consumer and Carer Reference Group

Figure 4: The Project Governance Structure