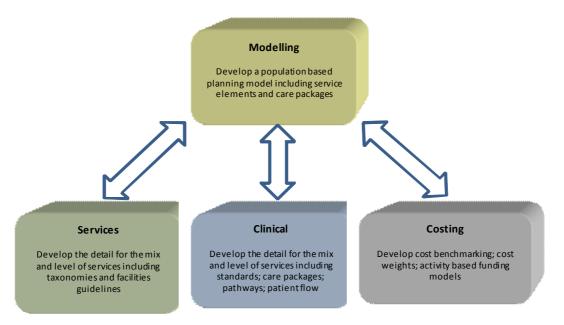

# 3. Project Summary

The purpose of the Project is to develop a National Mental Health Service Planning Framework (NMHSPF) based on the depth of experience of both NSW and Queensland in the development of population-based planning models for mental health, and enhanced by expert input from the various Groups established under the Project governance structure. Modelling for the NMHSPF will consider clinical developments (standards, guidelines, care packages, pathways, patient flow, outcomes); service developments (facilities guidelines; taxonomies for staff, patients, etc); and costing developments (cost benchmarking; cost weights; activity based funding models). Noting that none of these are static over time, each has specialist knowledge required, each is influenced by the others, and in the longer term (post Project) should be recognised as separate yet integrated work streams within the NMHSPF (refer Figure 1).

Figure 1: Components of the NMHSPF