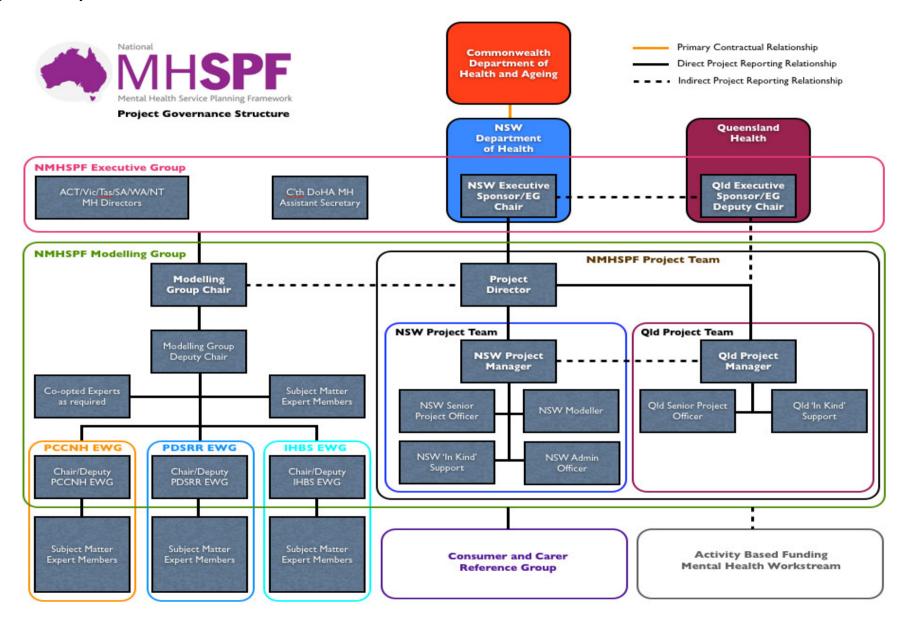

# 5. Project Governance Structure

The Governance Structure to support the Project is outlined in Figure 4 on the follow page.

It should be well noted that the primary contractual relationship for the Project is between the Commonwealth and NSW. Noting that NSW is directly responsible for the Project deliverables, the primacy of the role for the NSW Executive Sponsor/Executive Group Chair, supported by the Project Director, cannot be understated.

Figure 4: The Project Governance Structure