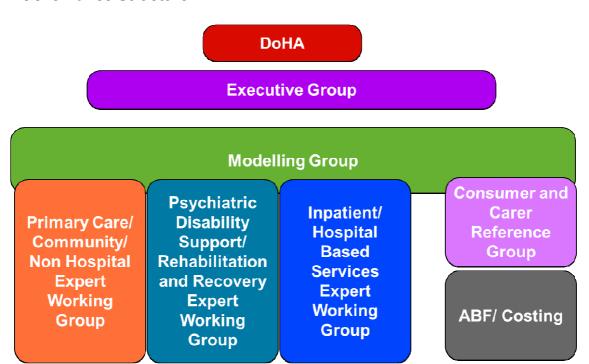

# 5. Project Governance Structure

The Governance Structure to support the Project is outlined in Figure 4 on the follow page.

It should be well noted that the primary contractual relationship for the Project is between the Commonwealth and NSW. Noting that NSW is directly responsible for the Project deliverables, the primacy of the role for the NSW Executive Sponsor/Executive Group Chair, supported by the Project Director, cannot be understated.

To realise the benefits of the NMHSPF, the Project is structured around a number of focussed Project Groups, including the:

- Executive Group
- Project Team
- Modelling Group
- Primary Care / Community / Non Hospital Expert Working Group
- Psychiatric Disability Support, Rehabilitation and Recovery Expert Working Group
- Inpatient/ Hospital Based Service Expert Working Group
- Consumer and Carer Reference Group

Figure 4: The Project Governance Structure