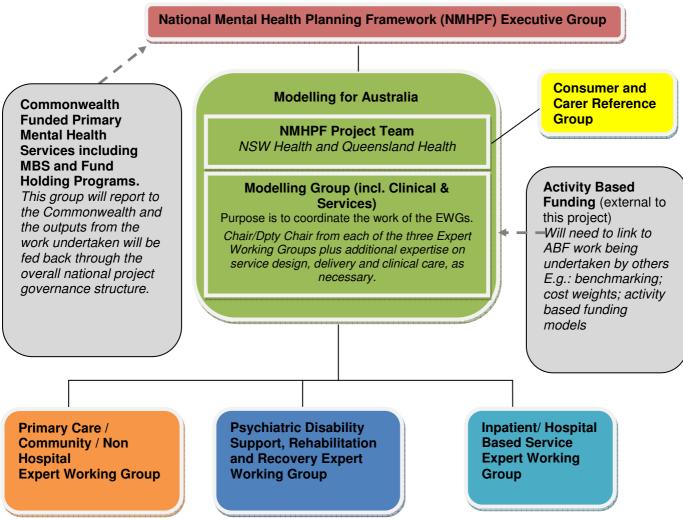

# 5. Project Governance Structure

The Governance Structure to support the Project is outlined in Figure 4 on the follow page.

It should be well noted that the primary contractual relationship for the Project is between the Commonwealth and NSW. Noting that NSW is directly responsible for the Project deliverables, the primacy of the role for the NSW Executive Sponsor/Executive Group Chair, supported by the Project Director, cannot be understated.

To realise the benefits of the NMHSPF, the Project is structured around a number of focussed Project Groups, including the:

- Executive Group
- Project Team
- Modelling Group
- Primary Care / Community / Non Hospital Expert Working Group
- Psychiatric Disability Support, Rehabilitation and Recovery Expert Working Group
- Inpatient/ Hospital Based Service Expert Working Group
- Consumer and Carer Reference Group

Figure 4: The Project Governance Structure