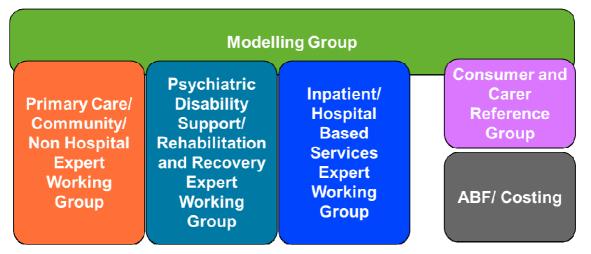

# 5. Project Governance Structure

The Governance Structure to support the Project is outlined in Figure 4 on the follow page.

It should be well noted that the primary contractual relationship for the Project is between the Commonwealth and NSW. Noting that NSW is directly responsible for the Project deliverables, the primacy of the role for the NSW Executive Sponsor/Executive Group Chair, supported by the Project Director, cannot be understated.

To realise the benefits of the NMHSPF, the Project is structured around a number of focussed Project Groups, including the:

- Executive Group
- Project Team
- Modelling Group
- Primary Care / Community / Non Hospital Expert Working Group
- Psychiatric Disability Support, Rehabilitation and Recovery Expert Working Group
- Inpatient/ Hospital Based Service Expert Working Group
- Consumer and Carer Reference Group